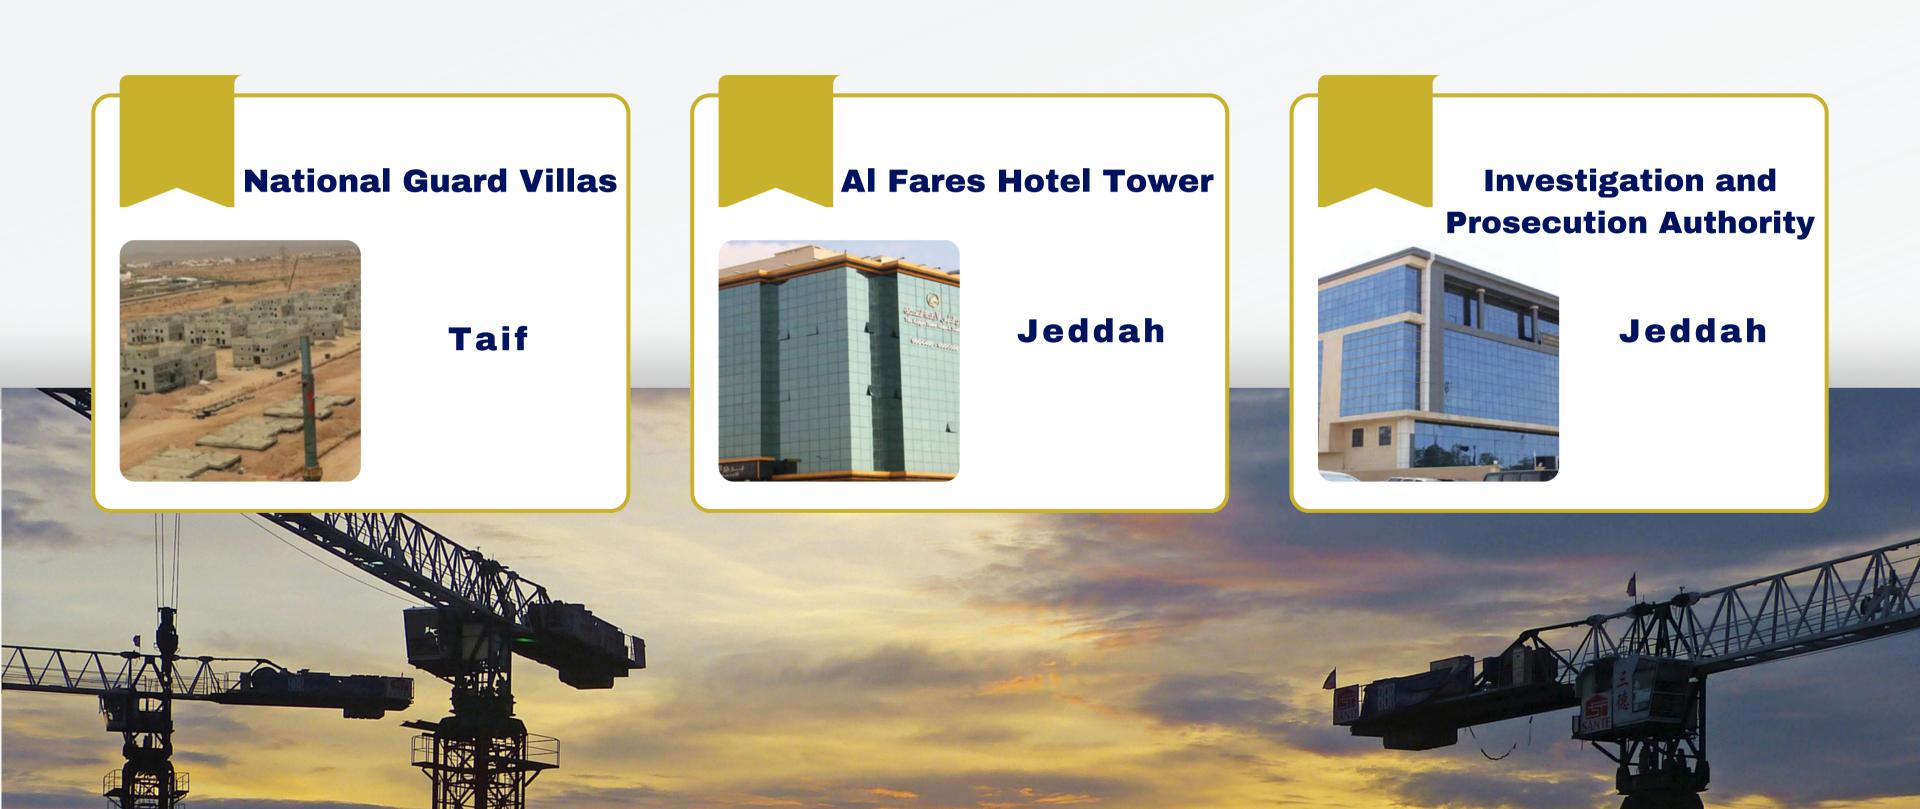

es, and hospitals.

In Saudi Arabia, the solar energy system for households operates by converting sunlight into electrical energy through photovoltaic cells. This energy is then stored in batteries that operate with alternating current. To prevent battery damage, a charging regulator automatically shuts off once the batteries are fully charged.

Another system, the dual charging system, eliminates the need for batteries and a charging regulator by connecting the home's electricity to the public grid.

At Emaar Al-Makeen Construction, Solar Energy department, our focus is on providing reliable and efficient energy solutions to our communities. We strive to meet all our customers' needs by offering innovative solutions for contemporary energy challenges.



#### PROJECTS WE HAVE COMPLETED

































































































## SUCCESS PARTNERS



Khamisat Al-Bunyan Company



Binladin Company Limited



Haif Contracting Company



**Awan Developed Company Limited** 



SKAB Group of Companies



Durub Al Bayan
Trading and
Contracting Company



Al-Bashaer Trading and Contracting Company





El Msbahy Glass Company



Wesam Aljudah Facrory

## CONTACT US

- 966-538-816-887
- emaar@almakeen.sa
- www.emaaralmakeen.com





- Altahlya tower ,Prince Mohammed str , Jeddah , KSA
  - Batha Quraish , Mecca , KSA